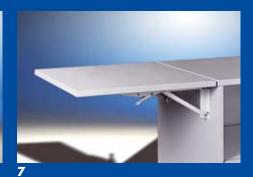

- 3 PicBox® plus injection set ref.no. 11387
- 4 PicBox® injection set ref.no. 11382

5 Schluckfix used canula container for swingo®-visit, ref.no. 13917

- **6 Gallery** ref.no. 13951
- **7 Lateral shelf, hinged** for Hospicar®, ref.no. 10161
- 8 Infusion bottle holder for Hospicar®, ref.no. 10401 for swingo®-visit, ref.no. 13927
- 9 Socket board ref.no. 16327