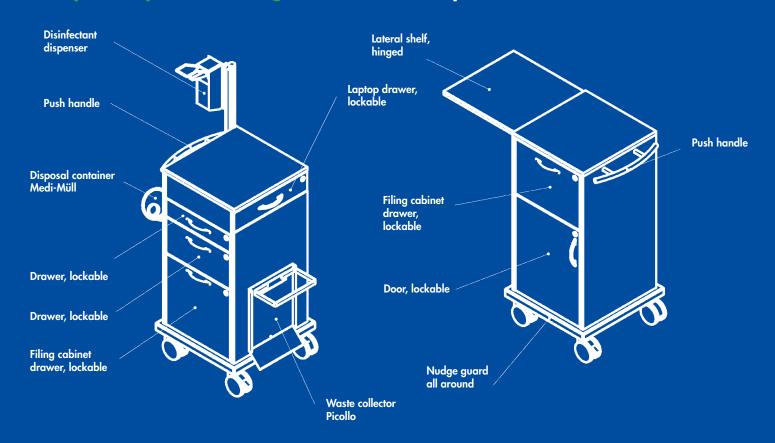

# The ultimate round trolley system for clinics, old peoples and nursing homes and sanatoriums

swingo®-visit combines all advantages of a modern round trolley system with exclusive design and fresh colour accents.

- Sturdy aluminium construction with various possibilities of fixing system parts and accessories, integrated cable duct and aesthetic, coloured push handle
- High-quality wood/ plastic materials, easy-glide drawers and 100 mm diameter castors, 2 of them lockable
- Variable configuration options

You define your own colour accents. Just add the colour number to the reference number.

Other colours on request!

swingo®-visit
Round trolley 1
ref.no. 1355. + colour number

**swingo®-visit**Round trolley 2
ref.no. 1356. + colour number

**swingo®-visit**Round trolley 4
ref.no. 1357 + colour number

## Accessories for Hospicar® and swingo-visit

Our comprehensive range of accessories is designed for individual trolley solutions. For more accessory items, please refer to the Hospicar® and swingo®-visit price list.