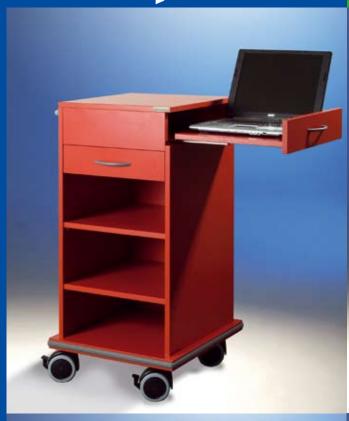

#### Examples of possible design versions of Hospicar®

Hospicar® Round trolley 3 ref.no. 14178

Hospicar® Round trolley 5 ref.no. 14180

Hospicar® Medicine trolley ref.no. 14181