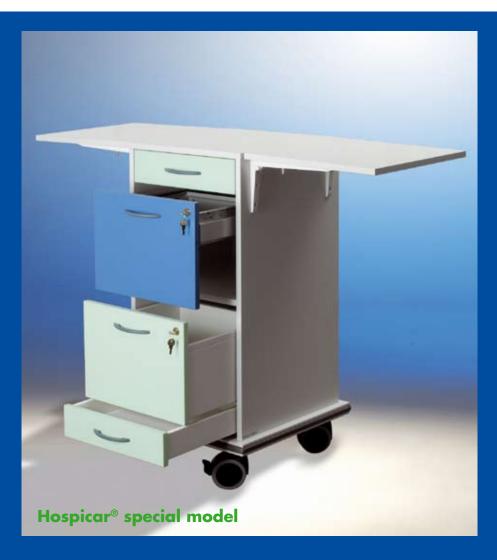

# Hospicar®

The individual round trolley system for clinics, old peoples and nursing homes and sanatoriums

The Hospicar® serie has all advantages of a modern round trolley system:

- individual arrangement as required for your organization system
- high-quality wood/plastic combinations, easy-glide drawers and 100 mm castors, 2 of them lockable

  standard with white push handle
- for versatile combination

#### Your particular advantage:

We realize special dimensions and special designs according to your requirements.

You also have the full choice of our range of materials and finishes. Please contact us!