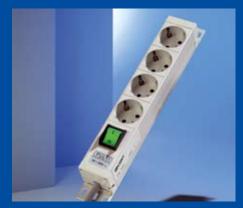

- 3 PicBox® plus injection set ref.no. 11387
- 4 PicBox® injection set ref.no. 11382

5 Schluckfix used canula container for swingo®-visit, ref.no. 13917

- **6 Gallery** ref.no. 13951
- **7 Lateral shelf, hinged** for Hospicar®, ref.no. 10161
- 8 Infusion bottle holder for Hospicar®, ref.no. 10401 for swingo®-visit, ref.no. 13927
- 9 Socket board ref.no. 16327