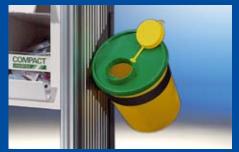

1 Piccolo waste collector for Hospicar®, aluminium colour powder coated, ref.no. 07873 V2A, ref.no. 05138 for swingo®-visit, aluminium colour powder coated, ref.no. 13908 V2A, ref.no. 13909

2 Medi-Müll waste disposal container for Hospicar®, ref.no. 04780 for swingo®-visit, ref.no. 13919