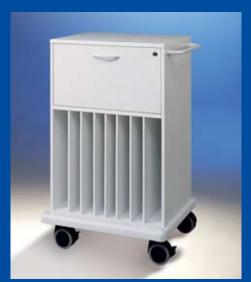

#### Examples of possible design versions of Hospicar®

Hospicar® Round trolley 3 ref.no. 14178

Hospicar® Round trolley 5 ref.no. 14180

Hospicar® Medicine trolley ref.no. 14181