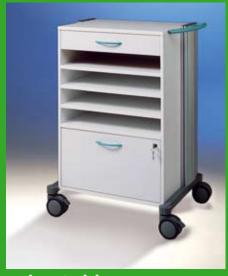

#### Examples of possible design versions of Hospicar®

Hospicar® Round trolley 3 ref.no. 14178

Hospicar® Round trolley 5 ref.no. 14180

Hospicar® Medicine trolley ref.no. 14181