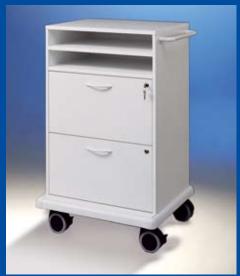

#### Examples of possible design versions of Hospicar®

Hospicar® Round trolley 3 ref.no. 14178

Hospicar® Round trolley 5 ref.no. 14180

Hospicar® Medicine trolley ref.no. 14181