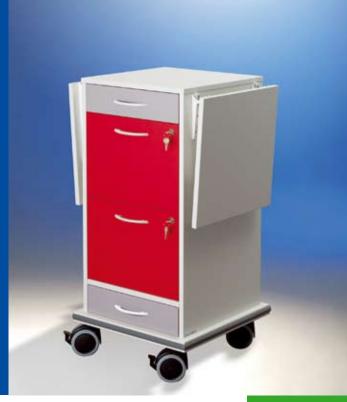

You define your own colour accents. Just add the colour number to the reference number.

Other colours on request!

swingo®-visit
Round trolley 1
ref.no. 1355. + colour number

**swingo®-visit**Round trolley 2
ref.no. 1356. + colour number