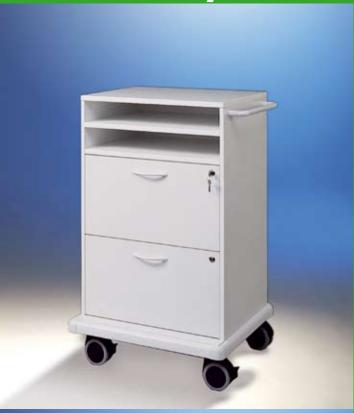

#### Examples of possible design versions of Hospicar®

Hospicar® Round trolley 3 ref.no. 14178

Hospicar® Round trolley 5 ref.no. 14180

Hospicar® Medicine trolley ref.no. 14181