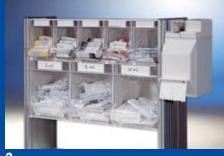

- 3 PicBox® plus injection set ref.no. 11387
- 4 PicBox® injection set ref.no. 11382

5 Schluckfix used canula container for swingo®-visit, ref.no. 13917

- **6 Gallery** ref.no. 13951
- **7 Lateral shelf, hinged** for Hospicar®, ref.no. 10161
- 8 Infusion bottle holder for Hospicar®, ref.no. 10401 for swingo®-visit, ref.no. 13927
- 9 Socket board ref.no. 16327