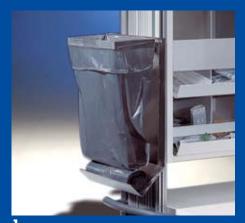

1 Piccolo waste collector for Hospicar®, aluminium colour powder coated, ref.no. 07873 V2A, ref.no. 05138 for swingo®-visit, aluminium colour powder coated, ref.no. 13908 V2A, ref.no. 13909

2 Medi-Müll waste disposal container for Hospicar®, ref.no. 04780 for swingo®-visit, ref.no. 13919