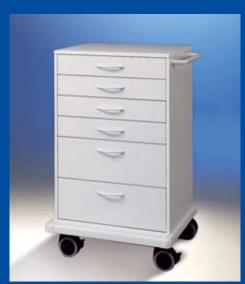

# Hospicar®

The individual round trolley system for clinics, old peoples and nursing homes and sanatoriums

The Hospicar® serie has all advantages of a modern round trolley system:

- individual arrangement as required for your organization system
- high-quality wood/plastic combinations, easy-glide drawers and 100 mm castors, 2 of them lockable

  standard with white push handle
- for versatile combination

#### Examples of possible design versions of Hospicar®

Hospicar® Round trolley 3 ref.no. 14178

Hospicar® Round trolley 5 ref.no. 14180

Hospicar® Medicine trolley ref.no. 14181