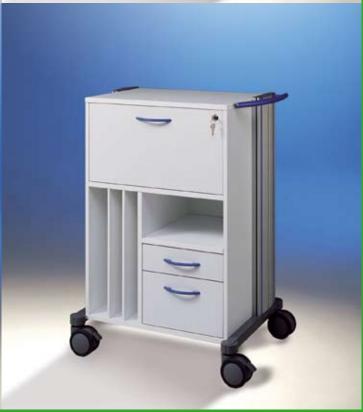

# Hospicar® swingo-visit

### **HAEBERLE**

multifunctional medical cart systems ...and more

# Round trolleys









# Hospicar®

The individual round trolley system for clinics, old peoples and nursing homes and sanatoriums

The Hospicar® serie has all advantages of a modern round trolley system:

- individual arrangement as required for your organization system
- high-quality wood/plastic combinations, easy-glide drawers and 100 mm castors, 2 of them lockable

  standard with white push handle
- for versatile combination

#### Your particular advantage:

We realize special dimensions and special designs according to your requirements.

You also have the full choice of our range of materials and finishes. Please contact us!



#### Examples of possible design versions of Hospicar®







Hospicar® Round trolley 3 ref.no. 14178



Hospicar® Round trolley 5 ref.no. 14180



Hospicar® Medicine trolley re