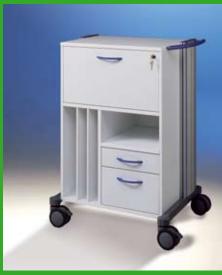

# The ultimate round trolley system for clinics, old peoples and nursing homes and sanatoriums

swingo®-visit combines all advantages of a modern round trolley system with exclusive design and fresh colour accents.

- Sturdy aluminium construction with various possibilities of fixing system parts and accessories, integrated cable duct and aesthetic, coloured push handle
- High-quality wood/ plastic materials, easy-glide drawers and 100 mm diameter castors, 2 of them lockable
- Variable configuration options

You define your own colour accents. Just add the colour number to the reference number.

Other colours on request!

swingo®-visit
Round trolley 1
ref.no. 1355. + colour number

**swingo®-visit**Round trolley 2
ref.no. 1356. + colour number