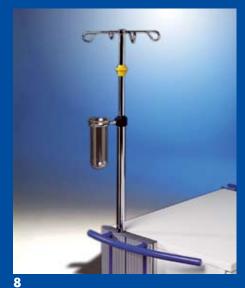

- 3 PicBox® plus injection set ref.no. 11387
- 4 PicBox® injection set ref.no. 11382

5 Schluckfix used canula container for swingo®-visit, ref.no. 13917

- **6 Gallery** ref.no. 13951
- **7 Lateral shelf, hinged** for Hospicar®, ref.no. 10161
- 8 Infusion bottle holder for Hospicar®, ref.no. 10401 for swingo®-visit, ref.no. 13927
- 9 Socket board ref.no. 16327