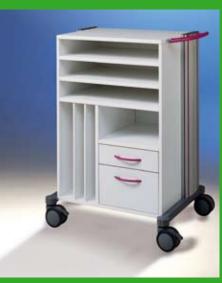

# The ultimate round trolley system for clinics, old peoples and nursing homes and sanatoriums

swingo®-visit combines all advantages of a modern round trolley system with exclusive design and fresh colour accents.

- Sturdy aluminium construction with various possibilities of fixing system parts and accessories, integrated cable duct and aesthetic, coloured push handle
- High-quality wood/ plastic materials, easy-glide drawers and 100 mm diameter castors, 2 of them lockable
- Variable configuration options

**swingo®-visit**Round trolley 4
ref.no. 1357 + colour number