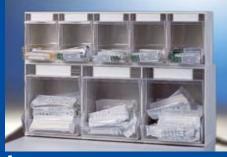

- 3 PicBox® plus injection set ref.no. 11387
- 4 PicBox® injection set ref.no. 11382

5 Schluckfix used canula container for swingo®-visit, ref.no. 13917

- **6 Gallery** ref.no. 13951
- **7 Lateral shelf, hinged** for Hospicar®, ref.no. 10161
- 8 Infusion bottle holder for Hospicar®, ref.no. 10401 for swingo®-visit, ref.no. 13927
- 9 Socket board ref.no. 16327